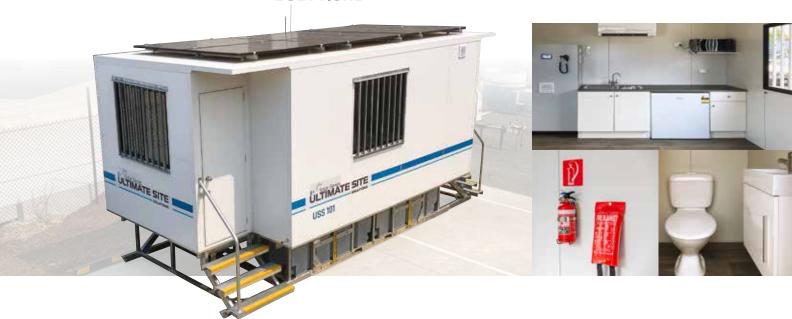

## 6x3 Solar Site office with Toilets - \$90,000 +GST

| Standard Inclusions                                                                                                                                                                                                                             | Optional Extras |
|-------------------------------------------------------------------------------------------------------------------------------------------------------------------------------------------------------------------------------------------------|-----------------|
| <ul> <li>2000L Potable water tank</li> <li>2000L waste tank</li> <li>Reverse cycle air conditioner</li> <li>Kitchenette that includes sink, microwave, bar fridge &amp; Kettle</li> <li>400ah Solar System</li> <li>7.5KVA Generator</li> </ul> |                 |