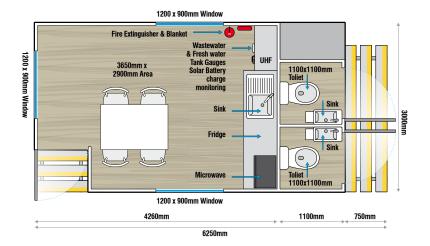

## 6x3 Solar Site office with Toilets - \$90,000 +GST

| Standard Inclusions                                                                                                                                                                                                                             | Optional Extras |
|-------------------------------------------------------------------------------------------------------------------------------------------------------------------------------------------------------------------------------------------------|-----------------|
| <ul> <li>2000L Potable water tank</li> <li>2000L waste tank</li> <li>Reverse cycle air conditioner</li> <li>Kitchenette that includes sink, microwave, bar fridge &amp; Kettle</li> <li>400ah Solar System</li> <li>7.5KVA Generator</li> </ul> |                 |